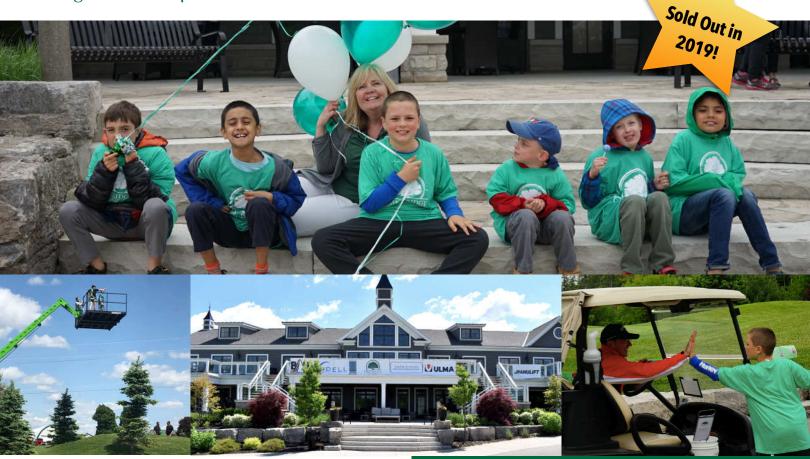

### **O'Dell Associates Proudly Presents**

3rd Annual Charitable Golf Tournament & Dinner Supporting Oak Bridge Academy

Supporting Waterloo Region's Groundbreaking Therapeutic School serving kids with special needs!

# Presents A Four Person Scramble Tuesday June 9th, 2020

11:30 - 12:30 Registration Noon - 12:45 - Bbg Lunch

1:00 - Shotgun Start

\$600 per Golfer

\$3000 per Team (includes Hole Sponsorship)

#### 18 Hole Event Features

- Green Fees & Riding Cart
- Delicious Bbq Lunch
- Fabulous Dinner & Wine
- Open Beverage Cart & Bar
- Exciting Course Events
- High Quality Prizes
- Generous Entry Gift