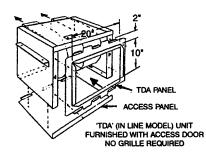

## Legend

- 1. Permanently Lubricated Motor
- 2. Accessible Terminal Box & Receptacle
- 3. Centrifugal Blower Wheels & Housings
- 4. Backdraft Damper
- 5. Acoustically Insulated Housing

- 6. Duct Sleeve
- 7. Blower & Motor Support Plates
- Removable Decorator Deluxe Grille with Self-Adjusting Spring - 85% Free Area
- 9. Adjustable Mounting Flange

Material: Galvanized Steel Housing

1401 North Plano Road, Richardson, TX 75081 Ph: 972.234.3202 Fax: 972.497.0468 www.PennBarry.com Submittal Sheet
Zephyr Ceiling Fans
Quiet In-Line Exhaust Fans