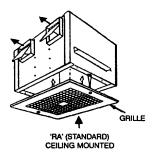

## Legend

- 1. Permanently Lubricated Motor
- 2. Accessible Terminal Box & Receptacle
- 3. Centrifugal Blower Wheels & Housings
- 4. Backdraft Damper
- 5. Acoustically Insulated Housing

- 6. Duct Sleeve
- 7. Blower & Motor Support Plates
- Removable Decorator Deluxe Grille with Self-Adjusting Spring - 85% Free Area
- 9. Adjustable Mounting Flange

Material: Galvanized Steel Housing

1401 North Plano Road, Richardson, TX 75081 Ph: 972.234.3202 Fax: 972.497.0468 www.PennBarry.com Submittal Sheet
Zephyr Ceiling Fans
Quiet In-Line Exhaust Fans