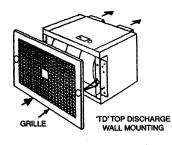

## Legend

- 1. Permanently Lubricated Motor
- 2. Accessible Terminal Box & Receptacle
- 3. Centrifugal Blower Wheels & Housings
- 4. Backdraft Damper
- 5. Acoustically Insulated Housing

- 6. Duct Sleeve
- 7. Blower & Motor Support Plates
- Removable Decorator Deluxe Grille with Self-Adjusting Spring - 85% Free Area
- 9. Adjustable Mounting Flange

Material: Galvanized Steel Housing

1401 North Plano Road, Richardson, TX 75081 Ph: 972.234.3202 Fax: 972.497.0468 www.PennBarry.com Submittal Sheet
Zephyr Ceiling Fans
Quiet In-Line Exhaust Fans