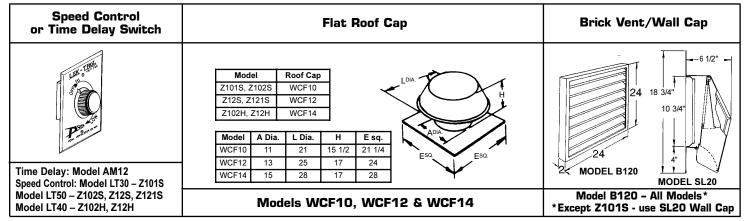

## Zephyr Models Z101S, Z102S, Z12S, Z121S, Z102H, Z12H

## Legend

- 1. Permanently Lubricated Motor
- 2. Accessible Terminal Box & Receptacle
- 3. Centrifugal Blower Wheels & Housings
- 4. Backdraft Damper
- 5. Acoustically Insulated Housing

- 6. Duct Sleeve
- 7. Blower & Motor Support Plates
- Removable Decorator Deluxe Grille with Self-Adjusting Spring - 85% Free Area
- 9. Adjustable Mounting Flange

Material: Galvanized Steel Housing

1401 North Plano Road, Richardson, TX 75081 Ph: 972.234.3202 Fax: 972.497.0468 www.PennBarry.com Submittal Sheet
Zephyr Ceiling Fans
Quiet In-Line Exhaust Fans