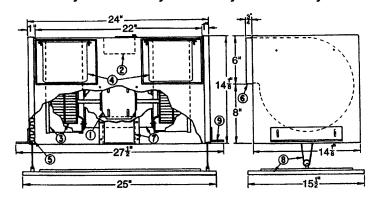

## Legend

- 1. Permanently Lubricated Motor
- 2. Accessible Terminal Box & Receptacle
- 3. Centrifugal Blower Wheels & Housings
- 4. Backdraft Damper
- 5. Acoustically Insulated Housing

- 6. Duct Sleeve
- 7. Blower & Motor Support Plates
- Removable Decorator Deluxe Grille with Self-Adjusting Spring - 85% Free Area
- 9. Adjustable Mounting Flange

Material: Galvanized Steel Housing

1401 North Plano Road, Richardson, TX 75081 Ph: 972.234.3202 Fax: 972.497.0468 www.PennBarry.com Submittal Sheet
Zephyr Ceiling Fans
Quiet In-Line Exhaust Fans