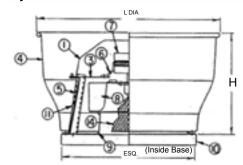

#### Legend

- 1. Motor Dome
- 2. Motor Hood Top
- 3. Top Plate
- 4. Discharge Apron
- 5. Structural Support Braces
- 6. Motor Mounting Brackets
- 7. Motor
- 8. Centrifugal Fan Wheel With Cooling Vanes
- 9. Spun Venturi
- 10. Mounting Base

- 11. Conduit Guide
- 12. Drain Spout

(Models FX13, FX16 & FX18)

13. Cooling Tube

(Models FX13, FX16 & FX18)

14. Aluminum Bird Screen