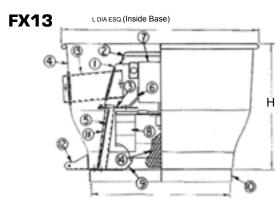

#### Legend

- 1. Motor Dome
- 2. Motor Hood Top
- 3. Top Plate
- 4. Discharge Apron
- 5. Structural Support Braces
- 6. Motor Mounting Brackets
- 7. Motor
- 8. Centrifugal Fan Wheel With Cooling Vanes
- 9. Spun Venturi
- 10. Mounting Base

- 11. Conduit Guide
- 12. Drain Spout

(Models FX13, FX16 & FX18)

13. Cooling Tube

(Models FX13, FX16 & FX18)

14. Aluminum Bird Screen