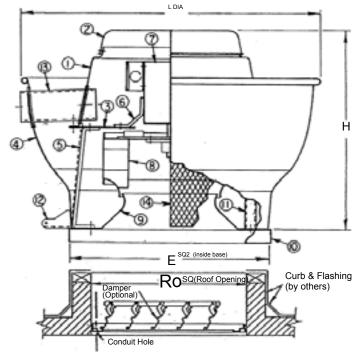

#### Legend

- 1. Motor Dome
- 2. Motor Hood Top
- 3. Top Plate
- 4. Discharge Apron
- 5. Structural Support Braces
- 6. Motor Mounting Brackets
- 7. Motor
- 8. Centrifugal Fan Wheel With Cooling Vanes
- 9. Spun Venturi
- 10. Mounting Base

- 11. Conduit Guide
- 12. Drain Spout

(Models FX13, FX16 & FX18)

13. Cooling Tube

(Models FX13, FX16 & FX18)

14. Aluminum Bird Screen

#### **Dimensional Data**

|                   | Standard and Green Plus Direct Drive Models |        |           |           |                  |        |
|-------------------|---------------------------------------------|--------|-----------|-----------|------------------|--------|
| Dimensions        | FX08SR                                      | FX10SR | FX11VSR/Q | FX13VSR/Q | FX16VSR<br>FX16Q | FX18V  |
| L <sup>DIA.</sup> | 25                                          | 25     | 25        | 25 1/2    | 30 3/4           | 39     |
| Н                 | 14 1/8                                      | 14 1/8 | 14 1/8    | 16 1/2    | 22 3/8           | 31     |
| E†sq.             | 18 1/2                                      | 18 1/2 | 18 1/2    | 18 1/2    | 20 1/2           | 28 1/2 |
| Ro <sup>sq.</sup> | 9                                           | 11 1/2 | 11 1/2    | 11 1/2    | 16               | 20     |

† Outside dimension of curb should be 1 1/2" less than 'E' dimension.

All dimensions in inches.

Material: Spun Aluminum Housing